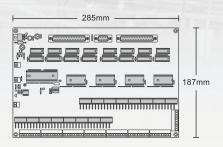

### Dimensions

#### Specifications

| Model                 | CHE-64ZAL910                                     |
|-----------------------|--------------------------------------------------|
| Input                 | 64 optically isolated inputs, Mute Buzzer Input, |
|                       | Reset Alarm Input, Lamp Test Input               |
| Output                | 64 LED Outputs / Buzzer Output                   |
| Selectable Option     | Selectable Input - NC. / NO.                     |
| Power Requirement     | 12VDC and 12VDC for optically isolated inputs    |
| Operating Temperature | -10°C - 55°C                                     |
| Dimension (mm)        | 285(W) x 187(H)                                  |
| Weight                | арргох. 425g                                     |