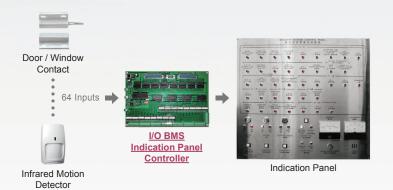

# 64 Zone I/O BMS Indication Panel Controller

### Features

- High performance local alarm control panel designed for residential and commercial protections.
- It features of 64 zones sensor inputs / outputs, Alarm Reset, Mute Buzzer and Lamp Test Functions.
- Support varies of intrusion detectors, such as: Door / Window Contact, Glass Break Detector, Infrared Motion Detector, Ultrasonic Sensor, Panic Button and more.

## Schematic Diagram