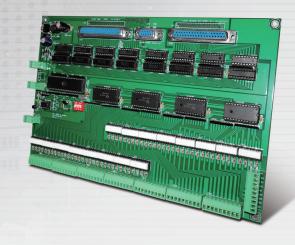

# 64 Zone I/O BMS Indication Panel Controller

### Features

- High performance local alarm control panel designed for residential and commercial protections.
- It features of 64 zones sensor inputs / outputs, Alarm Reset, Mute Buzzer and Lamp Test Functions.
- Support varies of intrusion detectors, such as: Door / Window Contact, Glass Break Detector, Infrared Motion Detector, Ultrasonic Sensor, Panic Button and more.